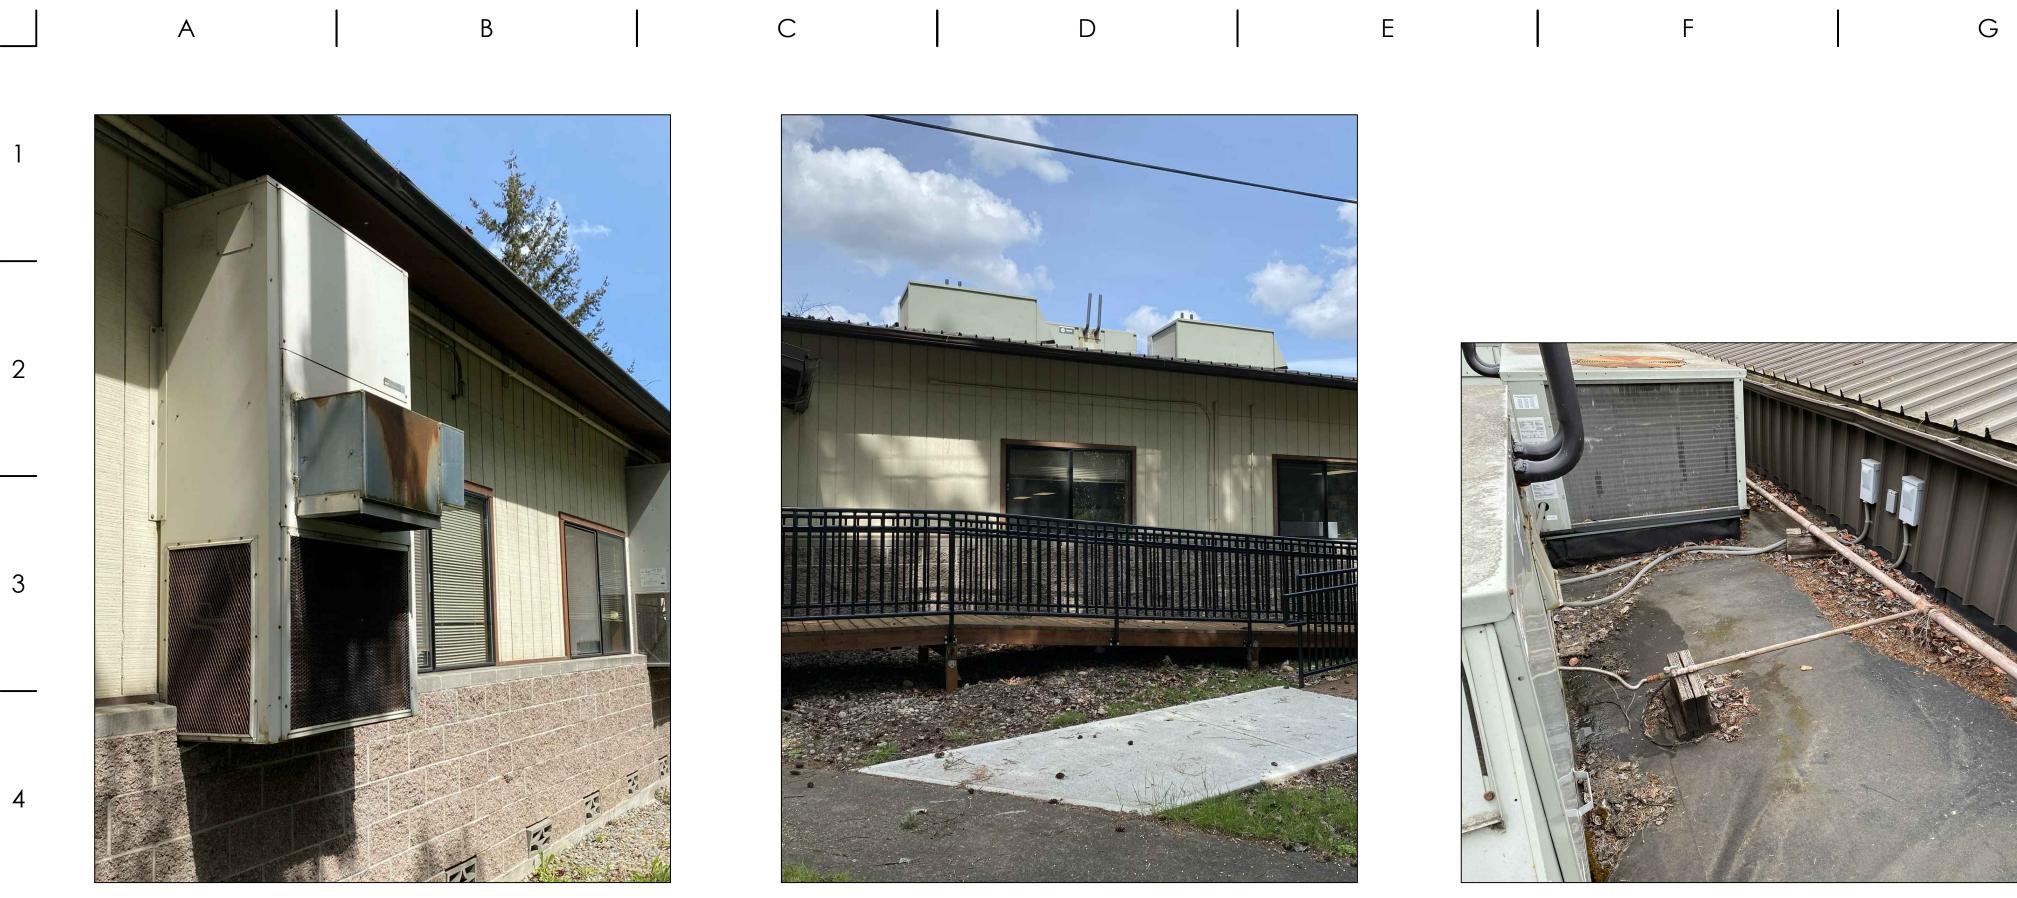

#### **DRAWINGS**

- 1. Sheet G1.0, Sheet Index: **ADD** "ME5.1 PHOTO SHEET."
- 2. Sheet ME1.1, General Notes: **ADD** "6. SEE ME5.1 FOR PHOTOGRAPHS OF EXISTING HVAC UNITS."

1

(E) HVAC-1, 2 & 3

В

А

D

С

Е

3 ME5.1