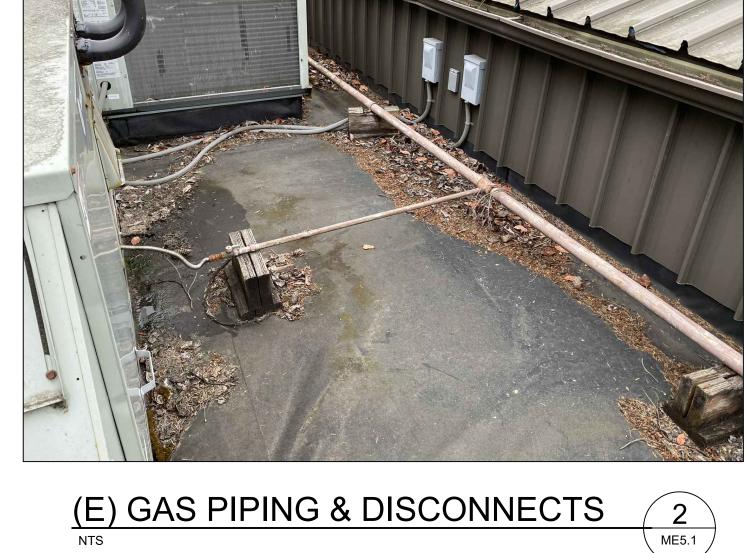

#### **DRAWINGS**

- 1. Sheet G1.0, Sheet Index: **ADD** "ME5.1 PHOTO SHEET."
- 2. Sheet ME1.1, General Notes: **ADD** "6. SEE ME5.1 FOR PHOTOGRAPHS OF EXISTING HVAC UNITS."

1

(E) HVAC-1, 2 & 3

В

А

D

С

Е

3 ME5.1