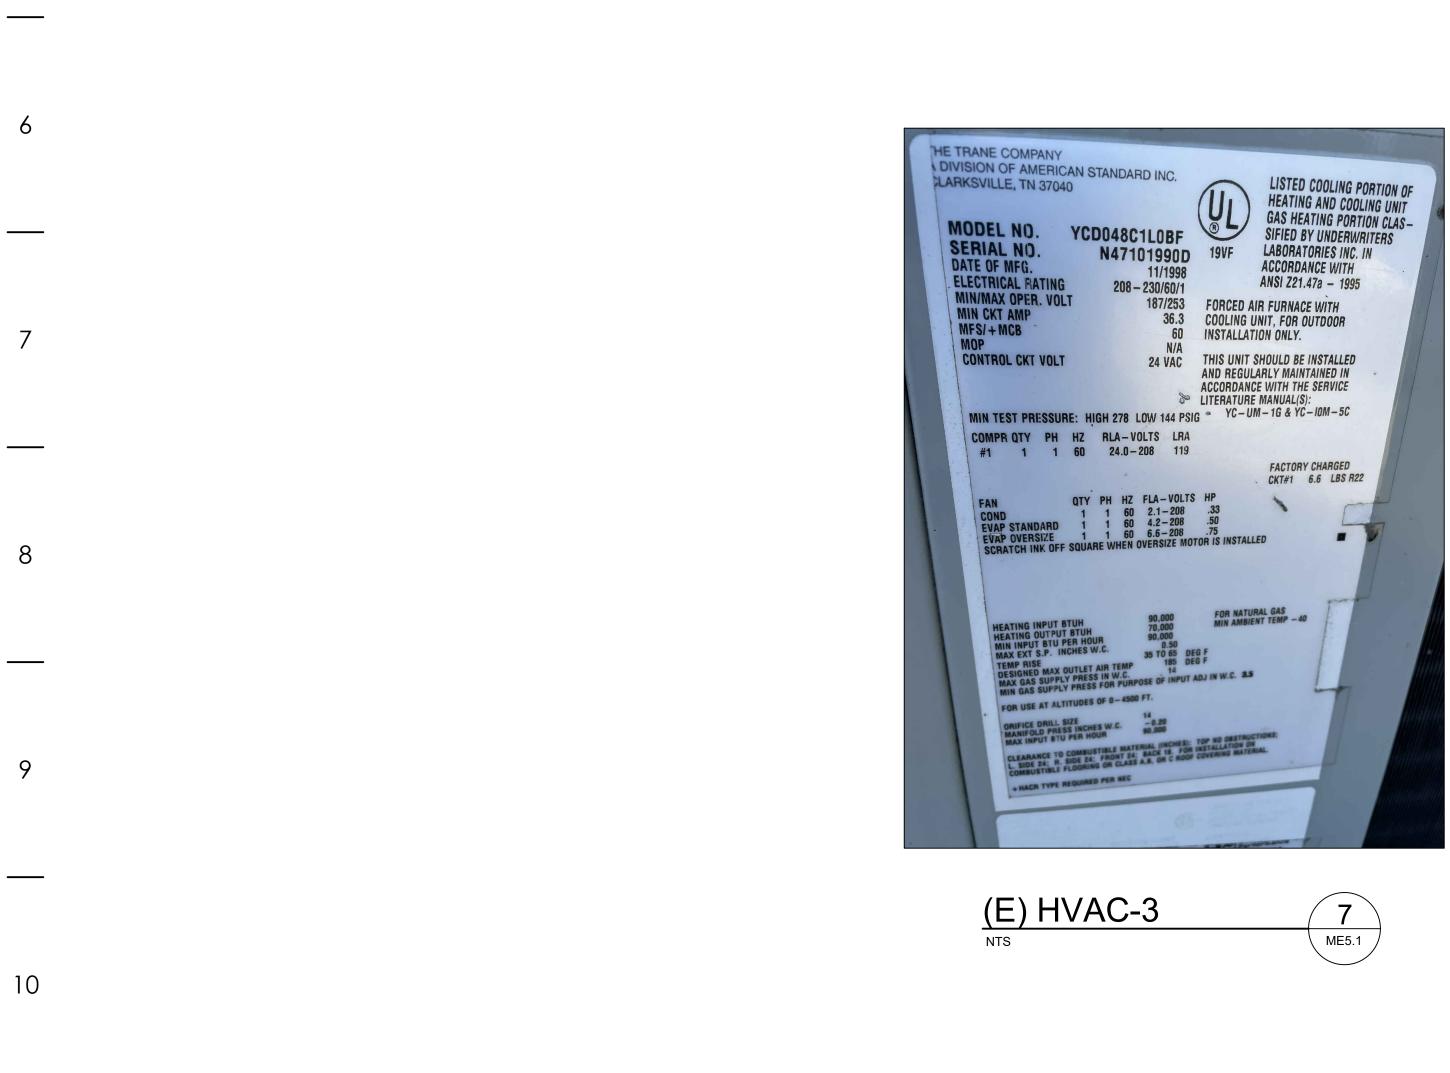

#### **DRAWINGS**

- 1. Sheet G1.0, Sheet Index: **ADD** "ME5.1 PHOTO SHEET."
- 2. Sheet ME1.1, General Notes: **ADD** "6. SEE ME5.1 FOR PHOTOGRAPHS OF EXISTING HVAC UNITS."

1

(E) HVAC-1, 2 & 3

В

А

D

С

Е

3 ME5.1